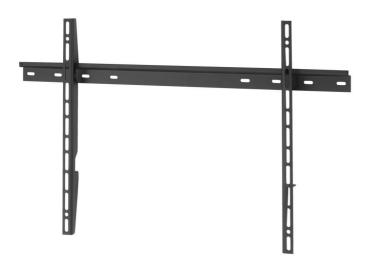

## M43000 - Flat TV Wall Mount (black)

Save space in your room and mount your televison flat against the wall with Vogel's M43000 flat TV wall mount, compatible with 40-65 inch (102-165 cm) TVs.

| Guarantee               | 2 years                     |
|-------------------------|-----------------------------|
| Min. screen size (inch) | 40"                         |
| Max. screen size (inch) | 65"                         |
| Max. screen weight (kg) | 100                         |
| Hole pattern (mm)       | Min. 100x100 / Max. 600x400 |

## M43000 - Flat TV Wall Mount (black)

This black wall bracket allows you to mount TVs weighing up to 100 kg. Installation is easy thanks to the step-by-step mounting instructions and the installation materials for your TV and wall.

Mount your screen flush against the wall with the M43000 flat TV wall mount from Vogel's.