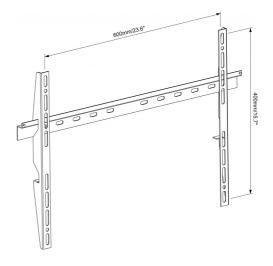

## M43000 - Flat TV Wall Mount (black)

Save space in your room and mount your televison flat against the wall with Vogel's M43000 flat TV wall mount, compatible with 40-65 inch (102-165 cm) TVs.

| Guarantee               | 2 years                     |
|-------------------------|-----------------------------|
| Min. screen size (inch) | 40"                         |
| Max. screen size (inch) | 65"                         |
| Max. screen weight (kg) | 100                         |
| Hole pattern (mm)       | Min. 100x100 / Max. 600x400 |

## **Features**

- Easy assembly
- Experience your TV as a painting on the wall
- Mount your TV with (VESA) mounting holes up to 600 x 400 mm